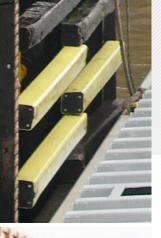

# Recycled Plastic Marine Fenders SeaPile<sup>®</sup> & SeaTimber<sup>®</sup>



SeaPile® and SeaTimber® are advanced marine fender products, with superior properties to timber, steel and concrete. They are made of composite plastic and can withstand heavy impacts by absorption of energy through recoverable deflection. SeaPile® and SeaTimber® never rot, corrode or decay, are impervious to marine borers and are don't leach chemicals.

Manufactured from post-consumer recycled plastic, the stiffness of SeaPile<sup>®</sup> and SeaTimber<sup>®</sup> can be tailored to suit each project's requirements. This makes the material the ideal choice for fenders, marine structures, and for coastal protection without damaging the environment.



Ecochoice UK imports a full line of post-consumer recycle