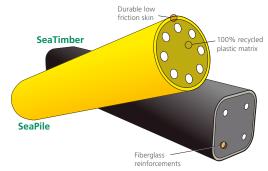

## BARFORCE

Both SeaTimber® and SeaPile® can be supplied with reinforcement fibreglass rods which are encapsulated for the full length of product, giving you consistent stiffness tailored to suit your project's requirements.