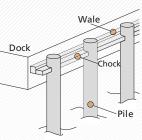

Proven for long term strength, durability and years of service in a multitude of marine applications, including: Fender and Corner Protection for Dock, Bridge & Pier Systems, Guidewalls, Structural, Retaining Walls, Lock Gates, Pedestrian Bridges, Wailing, Piles, etc.