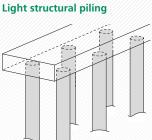

installation
- > Standard colours (yellow & black) or custom colours available

- Colour consistency throughout entire cross section and length
- Resistant to extreme marine environments i.e. temperature variations and salt water
- > Secondary work available
- Choice of modulus to suit different applications
- Industry leading impact resistance and energy absorption characteristics offered in reinforced and nonreinforced products to fit application strength requirements

Proven for long term strength, durability and years of service in a multitude of marine applications, including: Fender and Corner Protection for Dock, Bridge & Pier Systems, Guidewalls, Structural, Retaining Walls, Lock Gates, Pedestrian Bridges, Wailing, Piles, etc.

## **INSTALLATION EXAMPLES**



#### Fender piling





## BARFORCE

Both SeaTimber® and SeaPile® can be supplied with reinforcement fibreglass rods which are encapsulated for the full length of product, giving you consistent stiffness tailored to suit your project's requirements.

Color consistency and

## **TYPICAL SIZES AND CONFIGURATIONS**