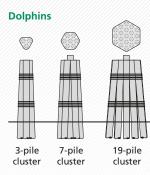

Standard tools used for installation
- > Standard colours (yellow & black) or custom colours available

- Colour consistency throughout entire cross section and length
- Resistant to extreme marine environments i.e. temperature variations and salt water
- > Secondary work available
- Choice of modulus to suit different applications
- Industry leading impact resistance and energy absorption characteristics offered in reinforced and nonreinforced products to fit application strength requirements

Proven for long term strength, durability and years of service in a multitude of marine applications, including: Fender and Corner Protection for Dock, Bridge & Pier Systems, Guidewalls, Structural, Retaining Walls, Lock Gates, Pedestrian Bridges, Wailing, Piles, etc.

## **INSTALLATION EXAMPLES**



#### Fender piling





## BARFORCE

Both SeaTimber® and SeaPile® can be supplied with reinforcement fibreglass rods which are encapsulated for the full length of product, giving you consistent stiffness tailored to suit your project's requirements.

Color consistency and

## **TYPICAL SIZES AND CONFIGURATIONS**