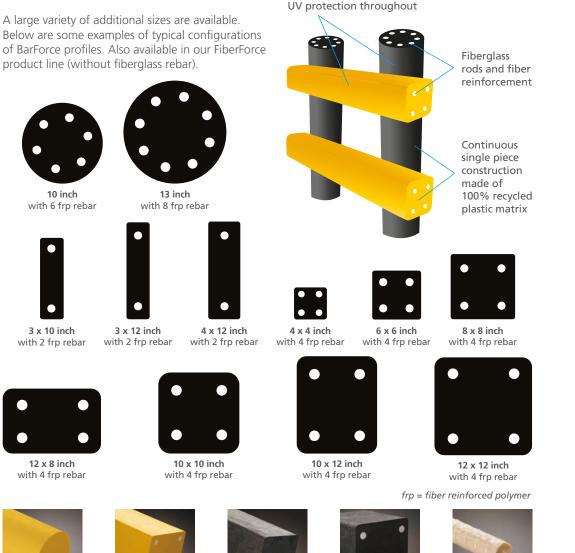

## BARFORCE

Both SeaTimber® and SeaPile® can be supplied with reinforcement fibreglass rods which are encapsulated for the full length of product, giving you consistent stiffness tailored to suit your project's requirements.

## **TYPICAL SIZES AND CONFIGURATIONS**